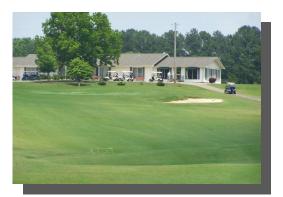

## **Woodland Hills Country Club Memberships**

Woodland Hills Country Club was established in 1961 and has been a local favorite for golfers and non golfers alike. The course gets its popularity from the rolling hills, unique layout and exceptional course conditions. The course

boasts the latest in green quality with the new wave in putting green ultra dwarf Bermudagrass, Tiffeagle.

Course layout and conditions are not the only reason Woodland Hills has its popularity among local golfers. The membership base has well earned the reputation as the friendliest around. On any given day you will find groups of members, at differing times of day, gathering for a friendly round. The standard set by these groups is that anybody is welcome.